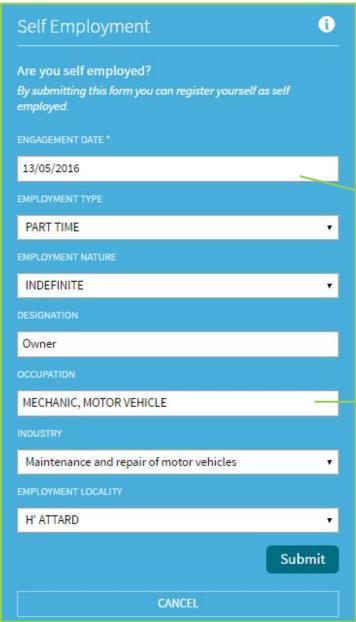

#### **Becoming Self-Employed**

**Self-Employed Engagement** 

Various details need to be inputted as with a normal engagement form.

If you intend on working in various places, select your base locality.

#### **Becoming Self-Employed**

**Self-Employed Engagement** 

The date is automatically set to the present date and may be adjusted if need be.

Fill all sections of the form

Click 'Submit' to send the form for processing.