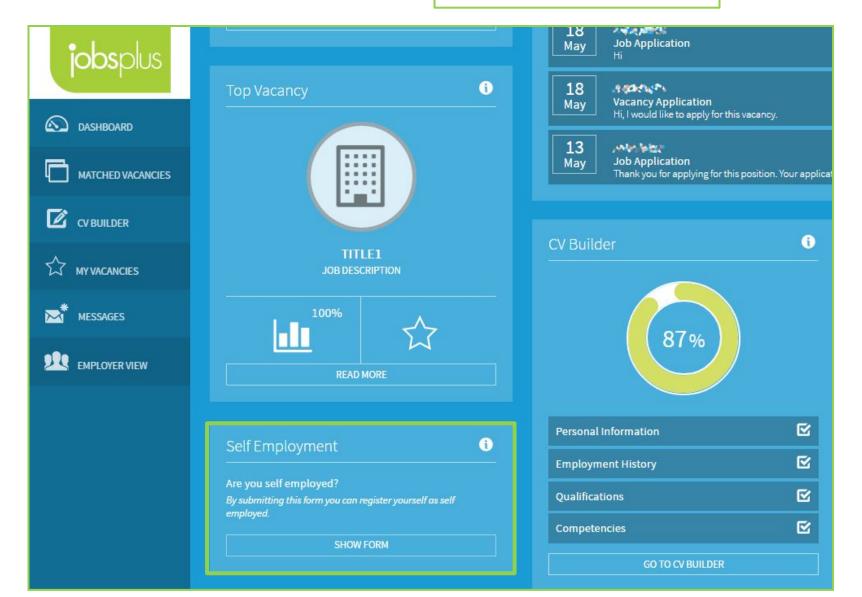

#### **Becoming Self-Employed**

**Self-Employed Engagement** 

Various details need to be inputted as with a normal engagement form.

If you intend on working in various places, select your base locality.

#### **Becoming Self-Employed**

**Self-Employed Engagement** 

The date is automatically set to the present date and may be adjusted if need be.

Fill all sections of the form

Click 'Submit' to send the form for processing.