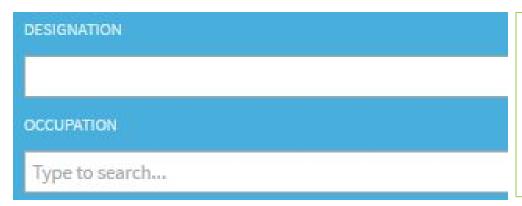

#### A Word on Occupation

But my intended occupation is not on this list!"

What is going on when I start to type into Occupation?

When you start typing, this is compared to a list whereby all phrases or words typed in are matched, and a suggested occupation list is displayed.

Notice that the typed in word or phrase are in **bold**.

Select the desired occupation or one which is very close to it. If no match, then try another key word.