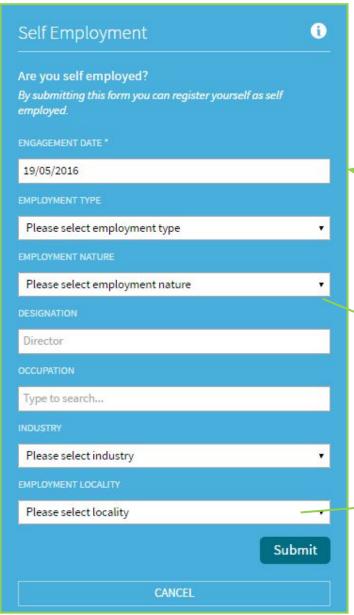

#### **Becoming Self-Employed**

**Self-Employed Engagement** 

Various details need to be inputted as with a normal engagement form.

If you intend on working in various places, select your base locality.

#### **Becoming Self-Employed**

**Self-Employed Engagement** 

The date is automatically set to the present date and may be adjusted if need be.

Fill all sections of the form

Click 'Submit' to send the form for processing.